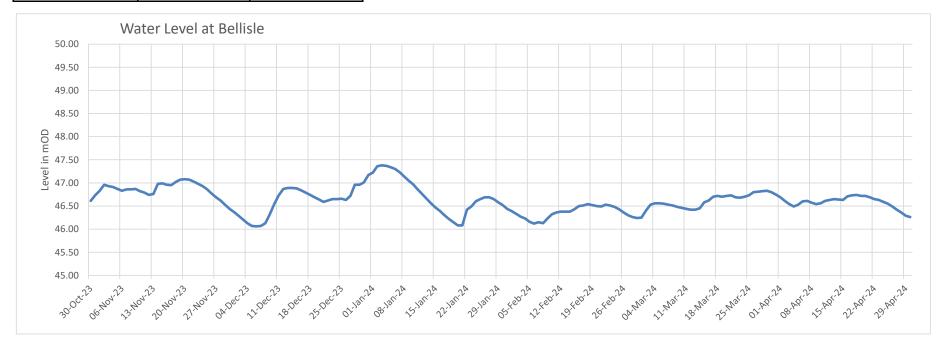

## Current Water Level at Bellisle

| 30-Apr-24 09:00:00 | 46.26 | mOD |
|--------------------|-------|-----|
|                    |       | _   |

2. Note that ESB water levels are referenced to Poolbeg datum.

| Last 30 readings for Water Level at Bellisle |       |       |  |
|----------------------------------------------|-------|-------|--|
| Timestamp                                    | Value | Units |  |
| 30-Apr-24 09:00:00                           | 46.26 | mOD   |  |
| 29-Apr-24 09:00:00                           | 46.29 | mOD   |  |
| 28-Apr-24 09:00:00                           | 46.36 | mOD   |  |
| 27-Apr-24 09:00:00                           | 46.42 | mOD   |  |
| 26-Apr-24 09:00:00                           | 46.49 | mOD   |  |
| 25-Apr-24 09:00:00                           | 46.55 | mOD   |  |
| 24-Apr-24 09:00:00                           | 46.59 | mOD   |  |
| 23-Apr-24 09:00:00                           | 46.63 | mOD   |  |
| 22-Apr-24 09:00:00                           | 46.65 | mOD   |  |
| 21-Apr-24 09:00:00                           | 46.69 | mOD   |  |
| 20-Apr-24 09:00:00                           | 46.72 | mOD   |  |
| 19-Apr-24 09:00:00                           | 46.72 | mOD   |  |
| 18-Apr-24 09:00:00                           | 46.74 | mOD   |  |
| 17-Apr-24 09:00:00                           | 46.73 | mOD   |  |
| 16-Apr-24 09:00:00                           | 46.71 | mOD   |  |
| 15-Apr-24 09:00:00                           | 46.63 | mOD   |  |
| 14-Apr-24 09:00:00                           | 46.64 | mOD   |  |
| 13-Apr-24 09:00:00                           | 46.65 | mOD   |  |
| 12-Apr-24 09:00:00                           | 46.63 | mOD   |  |
| 11-Apr-24 09:00:00                           | 46.61 | mOD   |  |
| 10-Apr-24 09:00:00                           | 46.56 | mOD   |  |
| 09-Apr-24 09:00:00                           | 46.54 | mOD   |  |
| 08-Apr-24 09:00:00                           | 46.57 | mOD   |  |
| 07-Apr-24 09:00:00                           | 46.61 | mOD   |  |
| 06-Apr-24 09:00:00                           | 46.60 | mOD   |  |
| 05-Apr-24 09:00:00                           | 46.53 | mOD   |  |
| 04-Apr-24 09:00:00                           | 46.49 | mOD   |  |
| 03-Apr-24 09:00:00                           | 46.54 | mOD   |  |
| 02-Apr-24 09:00:00                           | 46.61 | mOD   |  |
| 01-Apr-24 09:00:00                           | 46.69 | mOD   |  |