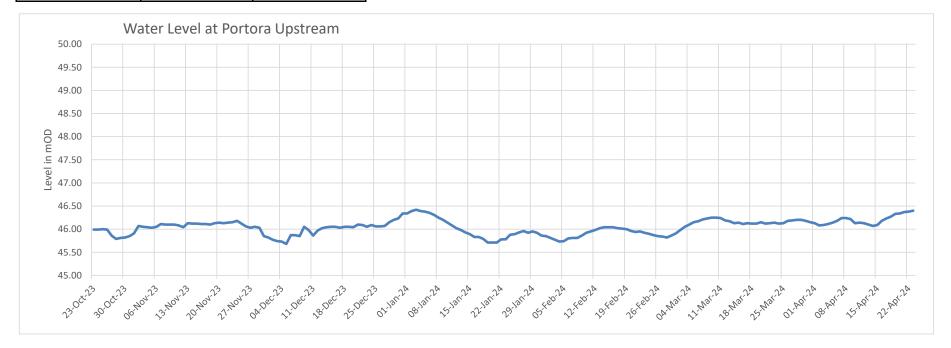

## Current Water Level at Portora Upstream

| 23-Apr-24 09:00:00    | 46.40 | mOD |
|-----------------------|-------|-----|
| 23 / lpi 2 i 03:00:00 | .00   |     |

2. Note that ESB water levels are referenced to Poolbeg datum.

| Last 30 readings fo | r Water Level at Port | ora Upstream |
|---------------------|-----------------------|--------------|
| Timestamp           | Value                 | Units        |
| 23-Apr-24 09:00:00  | 46.40                 | mOD          |
| 22-Apr-24 09:00:00  | 46.38                 | mOD          |
| 21-Apr-24 09:00:00  | 46.37                 | mOD          |
| 20-Apr-24 09:00:00  | 46.34                 | mOD          |
| 19-Apr-24 09:00:00  | 46.33                 | mOD          |
| 18-Apr-24 09:00:00  | 46.27                 | mOD          |
| 17-Apr-24 09:00:00  | 46.23                 | mOD          |
| 16-Apr-24 09:00:00  | 46.18                 | mOD          |
| 15-Apr-24 09:00:00  | 46.09                 | mOD          |
| 14-Apr-24 09:00:00  | 46.07                 | mOD          |
| 13-Apr-24 09:00:00  | 46.10                 | mOD          |
| 12-Apr-24 09:00:00  | 46.13                 | mOD          |
| 11-Apr-24 09:00:00  | 46.14                 | mOD          |
| 10-Apr-24 09:00:00  | 46.13                 | mOD          |
| 09-Apr-24 09:00:00  | 46.22                 | mOD          |
| 08-Apr-24 09:00:00  | 46.24                 | mOD          |
| 07-Apr-24 09:00:00  | 46.24                 | mOD          |
| 06-Apr-24 09:00:00  | 46.18                 | mOD          |
| 05-Apr-24 09:00:00  | 46.14                 | mOD          |
| 04-Apr-24 09:00:00  | 46.11                 | mOD          |
| 03-Apr-24 09:00:00  | 46.09                 | mOD          |
| 02-Apr-24 09:00:00  | 46.08                 | mOD          |
| 01-Apr-24 09:00:00  | 46.13                 | mOD          |
| 31-Mar-24 09:00:00  | 46.15                 | mOD          |
| 30-Mar-24 09:00:00  | 46.18                 | mOD          |
| 29-Mar-24 09:00:00  | 46.20                 | mOD          |
| 28-Mar-24 09:00:00  | 46.20                 | mOD          |
| 27-Mar-24 09:00:00  | 46.19                 | mOD          |
| 26-Mar-24 09:00:00  | 46.18                 | mOD          |
| 25-Mar-24 09:00:00  | 46.13                 | mOD          |