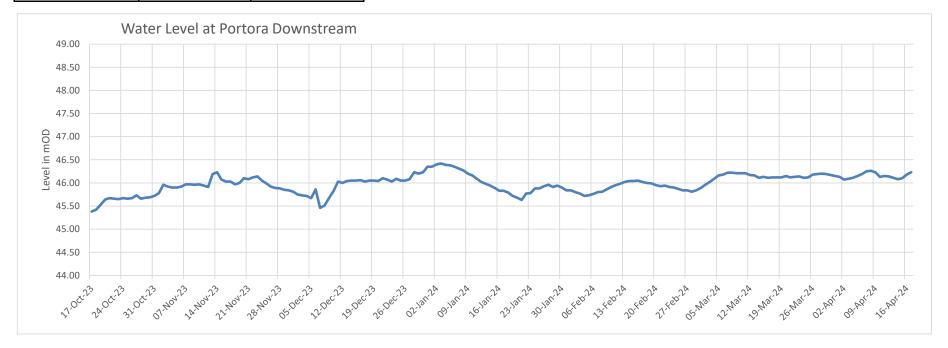

## Current Water Level at Portora Downstream

| 17-Apr-24 09:00:00  | 46.23 | mOD   |
|---------------------|-------|-------|
| 17 /\pi 2+ 05.00.00 | 70.23 | 11100 |

2. Note that ESB water levels are referenced to Poolbeg datum.

| Last 30 readings for | Water Level at Porto | ra Downstream |
|----------------------|----------------------|---------------|
| Timestamp            | Value                | Units         |
| 17-Apr-24 09:00:00   | 46.23                | mOD           |
| 16-Apr-24 09:00:00   | 46.18                | mOD           |
| 15-Apr-24 09:00:00   | 46.10                | mOD           |
| 14-Apr-24 09:00:00   | 46.08                | mOD           |
| 13-Apr-24 09:00:00   | 46.11                | mOD           |
| 12-Apr-24 09:00:00   | 46.14                | mOD           |
| 11-Apr-24 09:00:00   | 46.15                | mOD           |
| 10-Apr-24 09:00:00   | 46.13                | mOD           |
| 09-Apr-24 09:00:00   | 46.23                | mOD           |
| 08-Apr-24 09:00:00   | 46.26                | mOD           |
| 07-Apr-24 09:00:00   | 46.25                | mOD           |
| 06-Apr-24 09:00:00   | 46.19                | mOD           |
| 05-Apr-24 09:00:00   | 46.15                | mOD           |
| 04-Apr-24 09:00:00   | 46.11                | mOD           |
| 03-Apr-24 09:00:00   | 46.09                | mOD           |
| 02-Apr-24 09:00:00   | 46.07                | mOD           |
| 01-Apr-24 09:00:00   | 46.13                | mOD           |
| 31-Mar-24 09:00:00   | 46.15                | mOD           |
| 30-Mar-24 09:00:00   | 46.17                | mOD           |
| 29-Mar-24 09:00:00   | 46.19                | mOD           |
| 28-Mar-24 09:00:00   | 46.20                | mOD           |
| 27-Mar-24 09:00:00   | 46.19                | mOD           |
| 26-Mar-24 09:00:00   | 46.18                | mOD           |
| 25-Mar-24 09:00:00   | 46.12                | mOD           |
| 24-Mar-24 09:00:00   | 46.11                | mOD           |
| 23-Mar-24 09:00:00   | 46.14                | mOD           |
| 22-Mar-24 09:00:00   | 46.13                | mOD           |
| 21-Mar-24 09:00:00   | 46.12                | mOD           |
| 20-Mar-24 09:00:00   | 46.15                | mOD           |
| 19-Mar-24 09:00:00   | 46.12                | mOD           |