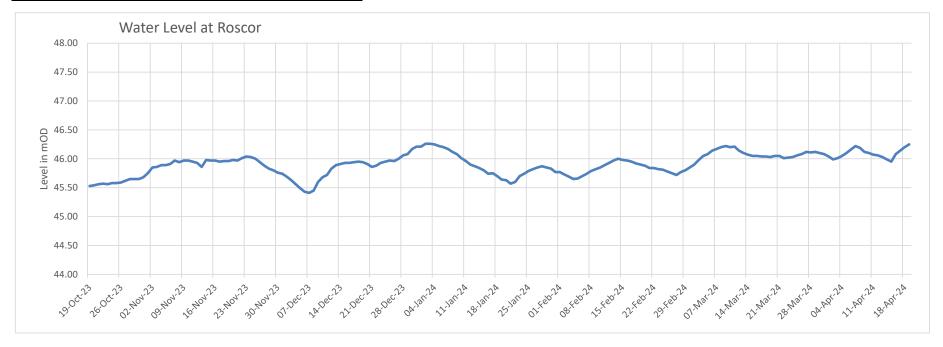

## Current Water Level at Roscor

| 19-Apr-24 09:00:00    | 46.25 | mOD   |
|-----------------------|-------|-------|
| 13 / lp: 2 / 03.00.00 | 10.23 | 11100 |

2. Note that ESB water levels are referenced to Poolbeg datum.

| Last 30 readings for Water Level at Roscor |       |       |
|--------------------------------------------|-------|-------|
| Timestamp                                  | Value | Units |
| 19-Apr-24 09:00:00                         | 46.25 | mOD   |
| 18-Apr-24 09:00:00                         | 46.20 | mOD   |
| 17-Apr-24 09:00:00                         | 46.14 | mOD   |
| 16-Apr-24 09:00:00                         | 46.08 | mOD   |
| 15-Apr-24 09:00:00                         | 45.95 | mOD   |
| 14-Apr-24 09:00:00                         | 45.99 | mOD   |
| 13-Apr-24 09:00:00                         | 46.03 | mOD   |
| 12-Apr-24 09:00:00                         | 46.06 | mOD   |
| 11-Apr-24 09:00:00                         | 46.07 | mOD   |
| 10-Apr-24 09:00:00                         | 46.10 | mOD   |
| 09-Apr-24 09:00:00                         | 46.12 | mOD   |
| 08-Apr-24 09:00:00                         | 46.19 | mOD   |
| 07-Apr-24 09:00:00                         | 46.22 | mOD   |
| 06-Apr-24 09:00:00                         | 46.16 | mOD   |
| 05-Apr-24 09:00:00                         | 46.10 | mOD   |
| 04-Apr-24 09:00:00                         | 46.05 | mOD   |
| 03-Apr-24 09:00:00                         | 46.01 | mOD   |
| 02-Apr-24 09:00:00                         | 45.99 | mOD   |
| 01-Apr-24 09:00:00                         | 46.04 | mOD   |
| 31-Mar-24 09:00:00                         | 46.08 | mOD   |
| 30-Mar-24 09:00:00                         | 46.10 | mOD   |
| 29-Mar-24 09:00:00                         | 46.12 | mOD   |
| 28-Mar-24 09:00:00                         | 46.11 | mOD   |
| 27-Mar-24 09:00:00                         | 46.12 | mOD   |
| 26-Mar-24 09:00:00                         | 46.08 | mOD   |
| 25-Mar-24 09:00:00                         | 46.06 | mOD   |
| 24-Mar-24 09:00:00                         | 46.03 | mOD   |
| 23-Mar-24 09:00:00                         | 46.02 | mOD   |
| 22-Mar-24 09:00:00                         | 46.01 | mOD   |
| 21-Mar-24 09:00:00                         | 46.05 | mOD   |