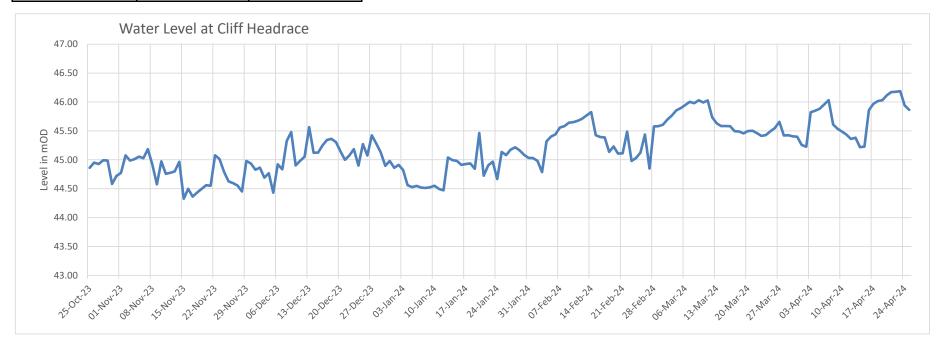

## Current Water Level at Cliff Headrace

| 25-Apr-24 00:00:00    | 45.86 | mOD |
|-----------------------|-------|-----|
| 23 / lpi 2 i 00:00:00 | 15.00 |     |

2. Note that ESB water levels are referenced to Poolbeg datum.

| Last 30 readings for Water Level at Cliff Headrace |       |       |  |
|----------------------------------------------------|-------|-------|--|
| Timestamp                                          | Value | Units |  |
| 25-Apr-24 00:00:00                                 | 45.86 | mOD   |  |
| 24-Apr-24 00:00:00                                 | 45.94 | mOD   |  |
| 23-Apr-24 00:00:00                                 | 46.19 | mOD   |  |
| 22-Apr-24 00:00:00                                 | 46.18 | mOD   |  |
| 21-Apr-24 00:00:00                                 | 46.17 | mOD   |  |
| 20-Apr-24 00:00:00                                 | 46.12 | mOD   |  |
| 19-Apr-24 00:00:00                                 | 46.03 | mOD   |  |
| 18-Apr-24 00:00:00                                 | 46.02 | mOD   |  |
| 17-Apr-24 00:00:00                                 | 45.97 | mOD   |  |
| 16-Apr-24 00:00:00                                 | 45.86 | mOD   |  |
| 15-Apr-24 00:00:00                                 | 45.23 | mOD   |  |
| 14-Apr-24 00:00:00                                 | 45.22 | mOD   |  |
| 13-Apr-24 00:00:00                                 | 45.38 | mOD   |  |
| 12-Apr-24 00:00:00                                 | 45.36 | mOD   |  |
| 11-Apr-24 00:00:00                                 | 45.43 | mOD   |  |
| 10-Apr-24 00:00:00                                 | 45.49 | mOD   |  |
| 09-Apr-24 00:00:00                                 | 45.54 | mOD   |  |
| 08-Apr-24 00:00:00                                 | 45.61 | mOD   |  |
| 07-Apr-24 00:00:00                                 | 46.03 | mOD   |  |
| 06-Apr-24 00:00:00                                 | 45.95 | mOD   |  |
| 05-Apr-24 00:00:00                                 | 45.88 | mOD   |  |
| 04-Apr-24 00:00:00                                 | 45.85 | mOD   |  |
| 03-Apr-24 00:00:00                                 | 45.82 | mOD   |  |
| 02-Apr-24 00:00:00                                 | 45.22 | mOD   |  |
| 01-Apr-24 00:00:00                                 | 45.26 | mOD   |  |
| 31-Mar-24 00:00:00                                 | 45.40 | mOD   |  |
| 30-Mar-24 00:00:00                                 | 45.41 | mOD   |  |
| 29-Mar-24 00:00:00                                 | 45.42 | mOD   |  |
| 28-Mar-24 00:00:00                                 | 45.42 | mOD   |  |
| 27-Mar-24 00:00:00                                 | 45.66 | mOD   |  |