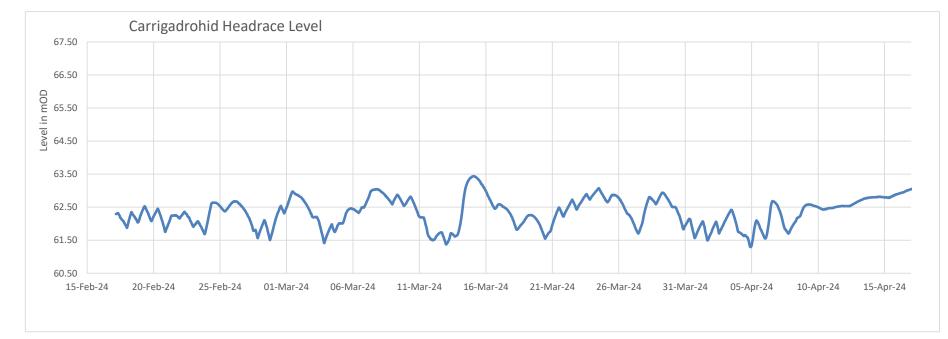

## Current Carrigadrohid Headrace Level

| 0                  |       |     |
|--------------------|-------|-----|
| 17-Apr-24 04:00:00 | 63.07 | mOD |

2. Note that ESB water levels are referenced to Poolbeg datum.

| Last 30 readings for Carrigadrohid Headrace Level |       |       |
|---------------------------------------------------|-------|-------|
| Timestamp                                         | Value | Units |
| 17-Apr-24 04:00:00                                | 63.07 | mOD   |
| 17-Apr-24 03:00:00                                | 63.07 | mOD   |
| 17-Apr-24 02:00:00                                | 63.06 | mOD   |
| 17-Apr-24 01:00:00                                | 63.05 | mOD   |
| 17-Apr-24 00:00:00                                | 63.04 | mOD   |
| 16-Apr-24 23:00:00                                | 63.04 | mOD   |
| 16-Apr-24 22:00:00                                | 63.03 | mOD   |
| 16-Apr-24 21:00:00                                | 63.03 | mOD   |
| 16-Apr-24 20:00:00                                | 63.02 | mOD   |
| 16-Apr-24 19:00:00                                | 63.02 | mOD   |
| 16-Apr-24 18:00:00                                | 63.01 | mOD   |
| 16-Apr-24 17:00:00                                | 63.01 | mOD   |
| 16-Apr-24 16:00:00                                | 63.00 | mOD   |
| 16-Apr-24 15:00:00                                | 62.99 | mOD   |
| 16-Apr-24 14:00:00                                | 62.99 | mOD   |
| 16-Apr-24 13:00:00                                | 62.97 | mOD   |
| 16-Apr-24 12:00:00                                | 62.97 | mOD   |
| 16-Apr-24 11:00:00                                | 62.96 | mOD   |
| 16-Apr-24 10:00:00                                | 62.95 | mOD   |
| 16-Apr-24 09:00:00                                | 62.94 | mOD   |
| 16-Apr-24 08:00:00                                | 62.94 | mOD   |
| 16-Apr-24 07:00:00                                | 62.94 | mOD   |
| 16-Apr-24 06:00:00                                | 62.94 | mOD   |
| 16-Apr-24 05:00:00                                | 62.92 | mOD   |
| 16-Apr-24 04:00:00                                | 62.92 | mOD   |
| 16-Apr-24 03:00:00                                | 62.92 | mOD   |
| 16-Apr-24 02:00:00                                | 62.91 | mOD   |
| 16-Apr-24 01:00:00                                | 62.90 | mOD   |
| 16-Apr-24 00:00:00                                | 62.90 | mOD   |
| 15-Apr-24 23:00:00                                | 62.89 | mOD   |