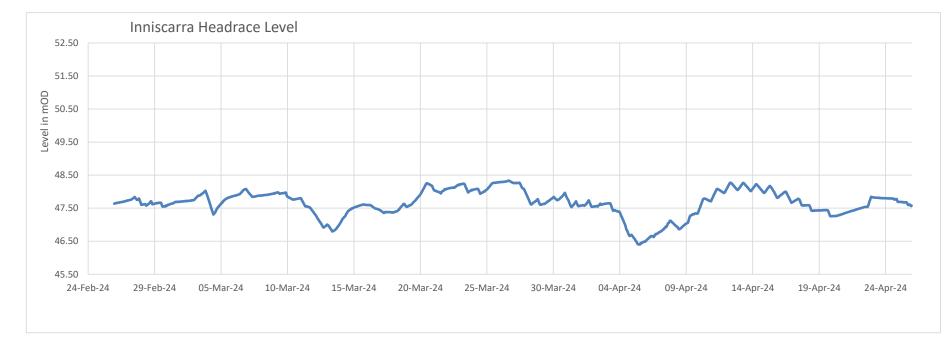

## Current Inniscarra Headrace Level

| 25-Apr-24 23:00:00 | 47.58 | mOD |
|--------------------|-------|-----|

2. Note that ESB water levels are referenced to Poolbeg datum.

| Last 30 readings for Inniscarra Headrace Level |       |       |
|------------------------------------------------|-------|-------|
| Timestamp                                      | Value | Units |
| 25-Apr-24 23:00:00                             | 47.58 | mOD   |
| 25-Apr-24 22:00:00                             | 47.56 | mOD   |
| 25-Apr-24 21:00:00                             | 47.58 | mOD   |
| 25-Apr-24 20:00:00                             | 47.61 | mOD   |
| 25-Apr-24 19:00:00                             | 47.61 | mOD   |
| 25-Apr-24 18:00:00                             | 47.60 | mOD   |
| 25-Apr-24 17:00:00                             | 47.59 | mOD   |
| 25-Apr-24 16:00:00                             | 47.61 | mOD   |
| 25-Apr-24 15:00:00                             | 47.65 | mOD   |
| 25-Apr-24 14:00:00                             | 47.68 | mOD   |
| 25-Apr-24 13:00:00                             | 47.68 | mOD   |
| 25-Apr-24 12:00:00                             | 47.68 | mOD   |
| 25-Apr-24 11:00:00                             | 47.67 | mOD   |
| 25-Apr-24 10:00:00                             | 47.67 | mOD   |
| 25-Apr-24 09:00:00                             | 47.68 | mOD   |
| 25-Apr-24 08:00:00                             | 47.67 | mOD   |
| 25-Apr-24 07:00:00                             | 47.69 | mOD   |
| 25-Apr-24 06:00:00                             | 47.69 | mOD   |
| 25-Apr-24 05:00:00                             | 47.69 | mOD   |
| 25-Apr-24 04:00:00                             | 47.69 | mOD   |
| 25-Apr-24 03:00:00                             | 47.69 | mOD   |
| 25-Apr-24 02:00:00                             | 47.69 | mOD   |
| 25-Apr-24 01:00:00                             | 47.69 | mOD   |
| 25-Apr-24 00:00:00                             | 47.69 | mOD   |
| 24-Apr-24 23:00:00                             | 47.69 | mOD   |
| 24-Apr-24 22:00:00                             | 47.70 | mOD   |
| 24-Apr-24 21:00:00                             | 47.73 | mOD   |
| 24-Apr-24 20:00:00                             | 47.78 | mOD   |
| 24-Apr-24 19:00:00                             | 47.77 | mOD   |
| 24-Apr-24 18:00:00                             | 47.77 | mOD   |