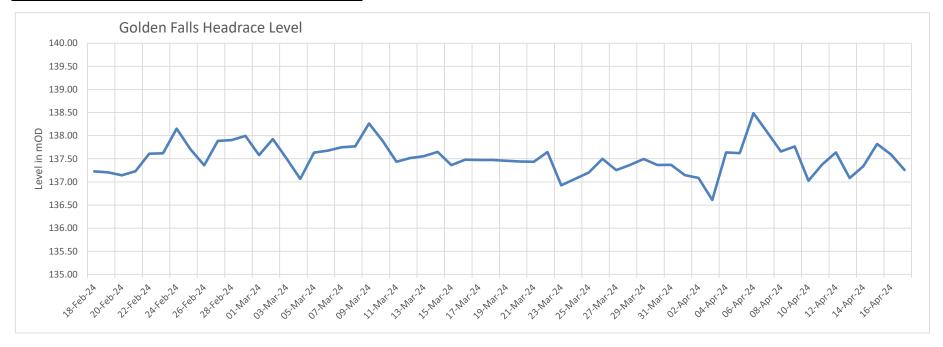

2. Note that ESB water levels are referenced to Poolbeg datum.

| Last 30 readings for Golden Falls Headrace Level |        |       |
|--------------------------------------------------|--------|-------|
| Timestamp                                        | Value  | Units |
| 17-Apr-24 09:00:00                               | 137.26 | mOD   |
| 16-Apr-24 09:00:00                               | 137.59 | mOD   |
| 15-Apr-24 09:00:00                               | 137.82 | mOD   |
| 14-Apr-24 09:00:00                               | 137.34 | mOD   |
| 13-Apr-24 09:00:00                               | 137.08 | mOD   |
| 12-Apr-24 09:00:00                               | 137.64 | mOD   |
| 11-Apr-24 09:00:00                               | 137.37 | mOD   |
| 10-Apr-24 09:00:00                               | 137.03 | mOD   |
| 09-Apr-24 09:00:00                               | 137.77 | mOD   |
| 08-Apr-24 09:00:00                               | 137.66 | mOD   |
| 07-Apr-24 09:00:00                               | 138.07 | mOD   |
| 06-Apr-24 09:00:00                               | 138.49 | mOD   |
| 05-Apr-24 09:00:00                               | 137.62 | mOD   |
| 04-Apr-24 09:00:00                               | 137.64 | mOD   |
| 03-Apr-24 09:00:00                               | 136.61 | mOD   |
| 02-Apr-24 09:00:00                               | 137.09 | mOD   |
| 01-Apr-24 09:00:00                               | 137.15 | mOD   |
| 31-Mar-24 09:00:00                               | 137.37 | mOD   |
| 30-Mar-24 09:00:00                               | 137.37 | mOD   |
| 29-Mar-24 09:00:00                               | 137.50 | mOD   |
| 28-Mar-24 09:00:00                               | 137.37 | mOD   |
| 27-Mar-24 09:00:00                               | 137.25 | mOD   |
| 26-Mar-24 09:00:00                               | 137.50 | mOD   |
| 25-Mar-24 09:00:00                               | 137.20 | mOD   |
| 24-Mar-24 09:00:00                               | 137.06 | mOD   |
| 23-Mar-24 09:00:00                               | 136.93 | mOD   |
| 22-Mar-24 09:00:00                               | 137.64 | mOD   |
| 21-Mar-24 09:00:00                               | 137.43 | mOD   |
| 20-Mar-24 09:00:00                               | 137.44 | mOD   |
| 19-Mar-24 09:00:00                               | 137.46 | mOD   |