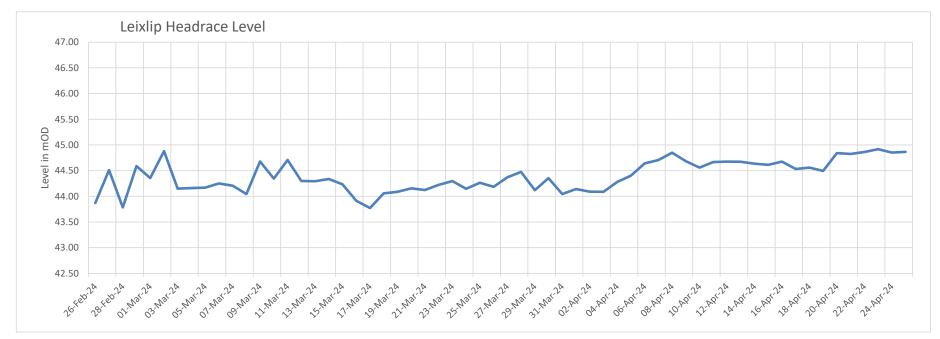

## Current Leixlip Headrace Level

|                    | 0 2010 |     |
|--------------------|--------|-----|
| 25-Apr-24 09:00:00 | 44.87  | mOD |

2. Note that ESB water levels are referenced to Poolbeg datum.

| Last 30 readings for Leixlip Headrace Level |       |       |  |
|---------------------------------------------|-------|-------|--|
| Timestamp                                   | Value | Units |  |
| 25-Apr-24 09:00:00                          | 44.87 | mOD   |  |
| 24-Apr-24 09:00:00                          | 44.85 | mOD   |  |
| 23-Apr-24 09:00:00                          | 44.92 | mOD   |  |
| 22-Apr-24 09:00:00                          | 44.86 | mOD   |  |
| 21-Apr-24 09:00:00                          | 44.82 | mOD   |  |
| 20-Apr-24 09:00:00                          | 44.84 | mOD   |  |
| 19-Apr-24 09:00:00                          | 44.49 | mOD   |  |
| 18-Apr-24 09:00:00                          | 44.56 | mOD   |  |
| 17-Apr-24 09:00:00                          | 44.53 | mOD   |  |
| 16-Apr-24 09:00:00                          | 44.67 | mOD   |  |
| 15-Apr-24 09:00:00                          | 44.61 | mOD   |  |
| 14-Apr-24 09:00:00                          | 44.63 | mOD   |  |
| 13-Apr-24 09:00:00                          | 44.67 | mOD   |  |
| 12-Apr-24 09:00:00                          | 44.67 | mOD   |  |
| 11-Apr-24 09:00:00                          | 44.67 | mOD   |  |
| 10-Apr-24 09:00:00                          | 44.56 | mOD   |  |
| 09-Apr-24 09:00:00                          | 44.68 | mOD   |  |
| 08-Apr-24 09:00:00                          | 44.85 | mOD   |  |
| 07-Apr-24 09:00:00                          | 44.70 | mOD   |  |
| 06-Apr-24 09:00:00                          | 44.64 | mOD   |  |
| 05-Apr-24 09:00:00                          | 44.40 | mOD   |  |
| 04-Apr-24 09:00:00                          | 44.28 | mOD   |  |
| 03-Apr-24 09:00:00                          | 44.09 | mOD   |  |
| 02-Apr-24 09:00:00                          | 44.09 | mOD   |  |
| 01-Apr-24 09:00:00                          | 44.14 | mOD   |  |
| 31-Mar-24 09:00:00                          | 44.05 | mOD   |  |
| 30-Mar-24 09:00:00                          | 44.35 | mOD   |  |
| 29-Mar-24 09:00:00                          | 44.12 | mOD   |  |
| 28-Mar-24 09:00:00                          | 44.47 | mOD   |  |
| 27-Mar-24 09:00:00                          | 44.37 | mOD   |  |