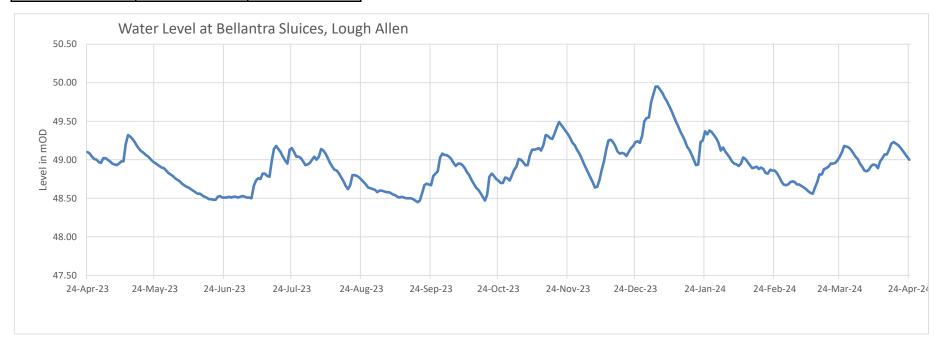

Current Water Level at Bellantra Sluices, Lough Allen

| 24-Apr-24 09:00:00 | 49.00 | mOD   |
|--------------------|-------|-------|
| 24-Apr-24 03.00.00 | 49.00 | IIIOD |

2. Note that ESB water levels are referenced to Poolbeg datum.

| Timestamp          | Value | Units |
|--------------------|-------|-------|
| 24-Apr-24 09:00:00 | 49.00 | mOD   |
| 23-Apr-24 09:00:00 | 49.04 | mOD   |
| 22-Apr-24 09:00:00 | 49.08 | mOD   |
| 21-Apr-24 09:00:00 | 49.12 | mOD   |
| 20-Apr-24 09:00:00 | 49.16 | mOD   |
| 19-Apr-24 09:00:00 | 49.19 | mOD   |
| 18-Apr-24 09:00:00 | 49.21 | mOD   |
| 17-Apr-24 09:00:00 | 49.23 | mOD   |
| 16-Apr-24 09:00:00 | 49.21 | mOD   |
| 15-Apr-24 09:00:00 | 49.13 | mOD   |
| 14-Apr-24 09:00:00 | 49.07 | mOD   |
| 13-Apr-24 09:00:00 | 49.07 | mOD   |
| 12-Apr-24 09:00:00 | 49.02 | mOD   |
| 11-Apr-24 09:00:00 | 48.98 | mOD   |
| 10-Apr-24 09:00:00 | 48.89 | mOD   |
| 09-Apr-24 09:00:00 | 48.93 | mOD   |
| 08-Apr-24 09:00:00 | 48.94 | mOD   |
| 07-Apr-24 09:00:00 | 48.92 | mOD   |
| 06-Apr-24 09:00:00 | 48.87 | mOD   |
| 05-Apr-24 09:00:00 | 48.85 | mOD   |
| 04-Apr-24 09:00:00 | 48.86 | mOD   |
| 03-Apr-24 09:00:00 | 48.91 | mOD   |
| 02-Apr-24 09:00:00 | 48.95 | mOD   |
| 01-Apr-24 09:00:00 | 49.01 | mOD   |
| 31-Mar-24 09:00:00 | 49.04 | mOD   |
| 30-Mar-24 09:00:00 | 49.09 | mOD   |
| 29-Mar-24 09:00:00 | 49.13 | mOD   |
| 28-Mar-24 09:00:00 | 49.16 | mOD   |
| 27-Mar-24 09:00:00 | 49.17 | mOD   |
| 26-Mar-24 09:00:00 | 49.18 | mOD   |