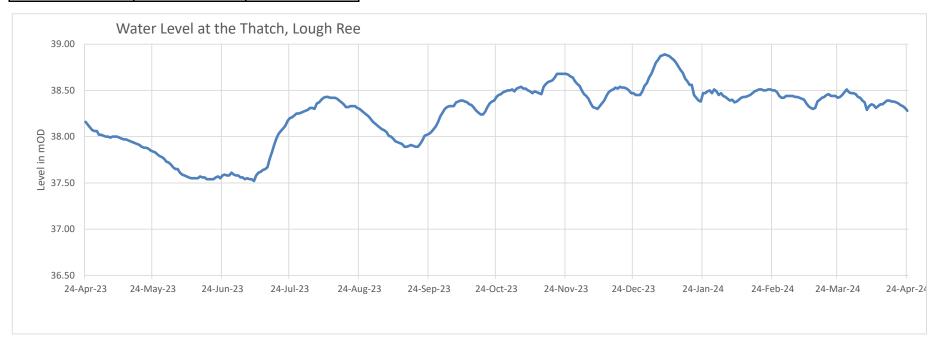

Current Water Level at the Thatch, Lough Ree

| 24-Apr-24 09:00:00 | 38.28 | mOD |
|--------------------|-------|-----|
|                    |       |     |

2. Note that ESB water levels are referenced to Poolbeg datum.

| T:                 | Malina | Llate |
|--------------------|--------|-------|
| Timestamp          | Value  | Units |
| 24-Apr-24 09:00:00 | 38.28  | mOD   |
| 23-Apr-24 09:00:00 | 38.31  | mOD   |
| 22-Apr-24 09:00:00 | 38.33  | mOD   |
| 21-Apr-24 09:00:00 | 38.34  | mOD   |
| 20-Apr-24 09:00:00 | 38.36  | mOD   |
| 19-Apr-24 09:00:00 | 38.37  | mOD   |
| 18-Apr-24 09:00:00 | 38.38  | mOD   |
| 17-Apr-24 09:00:00 | 38.38  | mOD   |
| 16-Apr-24 09:00:00 | 38.39  | mOD   |
| 15-Apr-24 09:00:00 | 38.39  | mOD   |
| 14-Apr-24 09:00:00 | 38.37  | mOD   |
| 13-Apr-24 09:00:00 | 38.35  | mOD   |
| 12-Apr-24 09:00:00 | 38.35  | mOD   |
| 11-Apr-24 09:00:00 | 38.33  | mOD   |
| 10-Apr-24 09:00:00 | 38.31  | mOD   |
| 09-Apr-24 09:00:00 | 38.34  | mOD   |
| 08-Apr-24 09:00:00 | 38.35  | mOD   |
| 07-Apr-24 09:00:00 | 38.33  | mOD   |
| 06-Apr-24 09:00:00 | 38.29  | mOD   |
| 05-Apr-24 09:00:00 | 38.37  | mOD   |
| 04-Apr-24 09:00:00 | 38.39  | mOD   |
| 03-Apr-24 09:00:00 | 38.42  | mOD   |
| 02-Apr-24 09:00:00 | 38.43  | mOD   |
| 01-Apr-24 09:00:00 | 38.46  | mOD   |
| 31-Mar-24 09:00:00 | 38.47  | mOD   |
| 30-Mar-24 09:00:00 | 38.47  | mOD   |
| 29-Mar-24 09:00:00 | 38.48  | mOD   |
| 28-Mar-24 09:00:00 | 38.51  | mOD   |
| 27-Mar-24 09:00:00 | 38.48  | mOD   |
| 26-Mar-24 09:00:00 | 38.45  | mOD   |