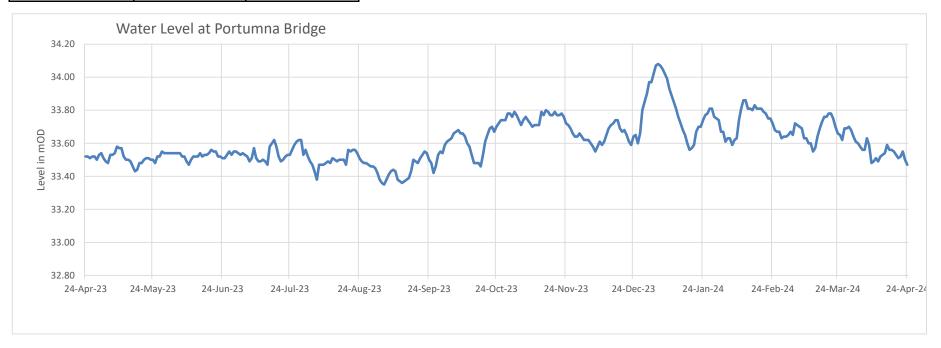

Current Water Level at Portumna Bridge

| 24-Apr-24 09:00:00 | 33.47 | mOD |
|--------------------|-------|-----|
|                    |       |     |

2. Note that ESB water levels are referenced to Poolbeg datum.

| Last 30 readings for Water Level at Portumna Bridge |       |       |
|-----------------------------------------------------|-------|-------|
| Timestamp                                           | Value | Units |
| 24-Apr-24 09:00:00                                  | 33.47 | mOD   |
| 23-Apr-24 09:00:00                                  | 33.50 | mOD   |
| 22-Apr-24 09:00:00                                  | 33.55 | mOD   |
| 21-Apr-24 09:00:00                                  | 33.52 | mOD   |
| 20-Apr-24 09:00:00                                  | 33.51 | mOD   |
| 19-Apr-24 09:00:00                                  | 33.53 | mOD   |
| 18-Apr-24 09:00:00                                  | 33.55 | mOD   |
| 17-Apr-24 09:00:00                                  | 33.56 | mOD   |
| 16-Apr-24 09:00:00                                  | 33.56 | mOD   |
| 15-Apr-24 09:00:00                                  | 33.59 | mOD   |
| 14-Apr-24 09:00:00                                  | 33.54 | mOD   |
| 13-Apr-24 09:00:00                                  | 33.53 | mOD   |
| 12-Apr-24 09:00:00                                  | 33.52 | mOD   |
| 11-Apr-24 09:00:00                                  | 33.49 | mOD   |
| 10-Apr-24 09:00:00                                  | 33.51 | mOD   |
| 09-Apr-24 09:00:00                                  | 33.49 | mOD   |
| 08-Apr-24 09:00:00                                  | 33.48 | mOD   |
| 07-Apr-24 09:00:00                                  | 33.59 | mOD   |
| 06-Apr-24 09:00:00                                  | 33.63 | mOD   |
| 05-Apr-24 09:00:00                                  | 33.56 | mOD   |
| 04-Apr-24 09:00:00                                  | 33.56 | mOD   |
| 03-Apr-24 09:00:00                                  | 33.58 | mOD   |
| 02-Apr-24 09:00:00                                  | 33.60 | mOD   |
| 01-Apr-24 09:00:00                                  | 33.61 | mOD   |
| 31-Mar-24 09:00:00                                  | 33.64 | mOD   |
| 30-Mar-24 09:00:00                                  | 33.68 | mOD   |
| 29-Mar-24 09:00:00                                  | 33.70 | mOD   |
| 28-Mar-24 09:00:00                                  | 33.69 | mOD   |
| 27-Mar-24 09:00:00                                  | 33.69 | mOD   |
| 26-Mar-24 09:00:00                                  | 33.62 | mOD   |